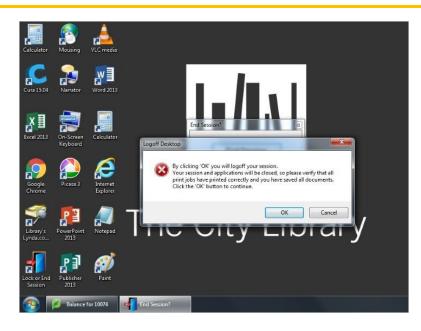

Before he walks away from the computer, he is going to check one last time to make sure he has saved his application. He clicks the link to save the application and logoff. Now his application is saved and ready for him to return to it later. He removes his USB drive from the computer. He also logs off from the library computer so nobody else will be able to access his application.